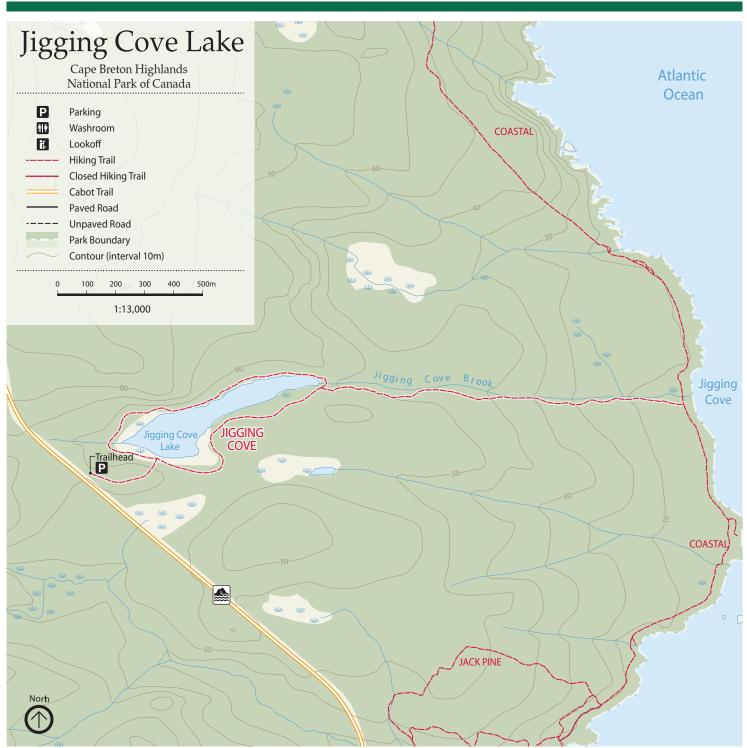

## TRAIL INFORMATION

| Elevation 50-65 metres (165-215 feet)   Time 2 - 2.5 hours | General | The trail follows the shoreline of a small man-made lake before<br>connecting with the Coastal Trail. The trail name comes from<br>a neighbouring cove, where fishermen used to jig for cod. | Length    | 4.9 km (3 mi) return        |
|------------------------------------------------------------|---------|----------------------------------------------------------------------------------------------------------------------------------------------------------------------------------------------|-----------|-----------------------------|
| Time 2 - 2.5 hours                                         |         |                                                                                                                                                                                              | Elevation | 50-65 metres (165-215 feet) |
|                                                            |         |                                                                                                                                                                                              | Time      | 2 - 2.5 hours               |